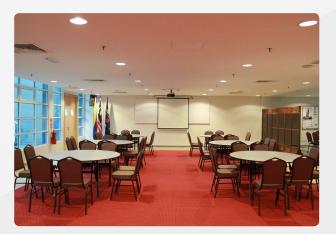

## **CONFERENCE HALL**

- Located at the 1st Floor of the Mercu Alam Bina building.
- Banquet hall
- Easily accessible with 3 lifts and main staircases.
- Few set of arrangements
- Area :352m2 (Include banquet Hall Area)

#### Package includes:

- Mini platform stage
- PA System
- 1 Projector
- Carpeted area: 90 seats for seminar; or 8 round tables with 80 seats.
- Tiled area: 10 round tables with 100 seats.
- Package rate RM30,000 (min) /year. (Min 3 years) \*
- Complimentary use by partners/ company/naming right holder of 10days/year.
- Maintenance and cleaning handled by the Faculty.
- Signage of the partners will be put up in front of the respective space