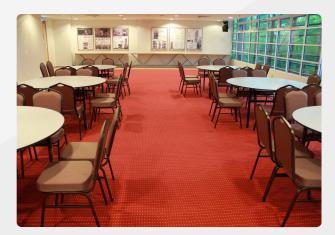

## **CONFERENCE HALL**

- Located at the 1st Floor of the Mercu Alam Bina building.
- Banquet hall
- Easily accessible with 3 lifts and main staircases.
- Few set of arrangements
- Area :352m2 (Include banquet Hall Area)

#### Package includes:

- Mini platform stage
- PA System
- 1 Projector
- Carpeted area: 90 seats for seminar; or 8 round tables with 80 seats.
- Tiled area: 10 round tables with 100 seats.
- Package rate RM30,000 (min) /year. (Min 3 years) \*
- Complimentary use by partners/ company/naming right holder of 10days/year.
- Maintenance and cleaning handled by the Faculty.
- Signage of the partners will be put up in front of the respective space