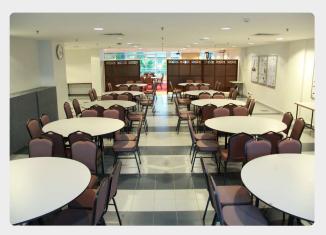

## **CONFERENCE HALL**

- Located at the 1st Floor of the Mercu Alam Bina building.
- Banquet hall
- Easily accessible with 3 lifts and main staircases.
- Few set of arrangements
- Area :352m2 (Include banquet Hall Area)

#### Package includes:

- Mini platform stage
- PA System
- 1 Projector
- Carpeted area: 90 seats for seminar; or 8 round tables with 80 seats.
- Tiled area: 10 round tables with 100 seats.
- Package rate RM30,000 (min) /year. (Min 3 years) \*
- Complimentary use by partners/ company/naming right holder of 10days/year.
- Maintenance and cleaning handled by the Faculty.
- Signage of the partners will be put up in front of the respective space