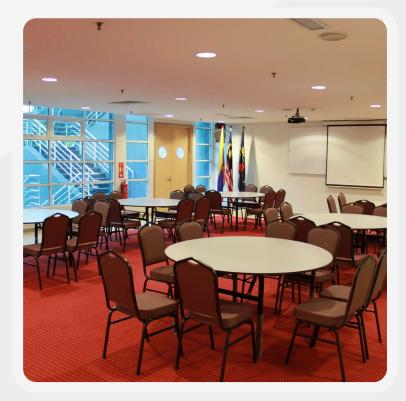

## **CONFERENCE HALL**

- Located at the 1st Floor of the Mercu Alam Bina building.
- Banquet hall
- Easily accessible with 3 lifts and main staircases.
- Few set of arrangements
- Area :352m2 (Include banquet Hall Area)

#### Package includes:

- Mini platform stage
- PA System
- 1 Projector
- Carpeted area: 90 seats for seminar; or 8 round tables with 80 seats.
- Tiled area: 10 round tables with 100 seats.
- Package rate RM30,000 (min) /year. (Min 3 years) \*
- Complimentary use by partners/ company/naming right holder of 10days/year.
- Maintenance and cleaning handled by the Faculty.
- Signage of the partners will be put up in front of the respective space