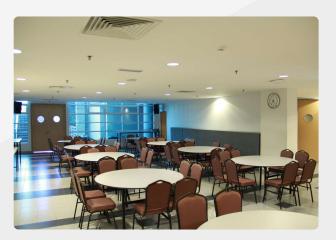

## **CONFERENCE HALL**

- Located at the 1st Floor of the Mercu Alam Bina building.
- Banquet hall
- Easily accessible with 3 lifts and main staircases.
- Few set of arrangements
- Area :352m2 (Include banquet Hall Area)

#### Package includes:

- Mini platform stage
- PA System
- 1 Projector
- Carpeted area: 90 seats for seminar; or 8 round tables with 80 seats.
- Tiled area: 10 round tables with 100 seats.
- Package rate RM30,000 (min) /year. (Min 3 years) \*
- Complimentary use by partners/ company/naming right holder of 10days/year.
- Maintenance and cleaning handled by the Faculty.
- Signage of the partners will be put up in front of the respective space